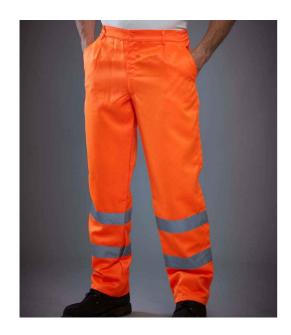

## YK300 Yoko

Yoko Hi-Vis Poly/Cotton Work Trousers

Sizes: 30/R - 44/L

Material: 80% polyester/20% cotton.

Weight: 280 gsm

## **Features**

- Conforms to EN ISO 20471:
  2013 + A1: 2016 class 3.
- RIS-3279-TOM (orange only).
- Water repellent finish.
- Single pleat, part elasticated waistband with belt loops.
- Zip fly with concealed hook and bar over.

- Two side pockets.
- Rear jetted pocket with button closure.
- Two reflective bands around lower legs.
- Triple stitched seams.

Orange

Yellow